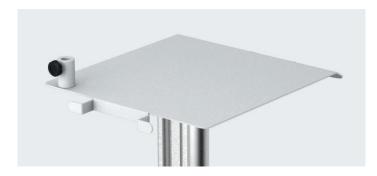

### Easy to clean design

With its components, which are impact and scratch resistant powder coated, the seca CT500-2 is not only well designed for daily use in medical environments, it's easy to clean and disinfect. Time efficient infection control is important. Therefore, the ECG Cart has no superfluous edges and notches in which germs could hide from cleaning - improving safety for staff and patients.

#### Improved workflow for staff

An ECG Machine can easily cost a few thousand pounds, so you shouldn't cut corners on accessories, but invest in an absolutely robust, well thoughtout and tip-proof Cart. The seca CT500-2 supports an improved workflow in the medical routine. With a simple press of the foot pedal, you can quickly and easily adjust the height, to provide maximum comfort for all staff members. This mobile cart provides easy transport for ECG machines and accessories as well. It is large enough to accommodate almost all ECG brands.