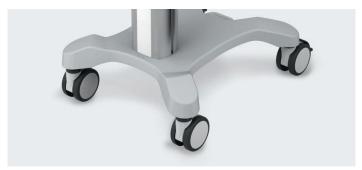

#### High quality with high durability

The premium ECG Cart seca CT500-2 contributes to higher safety with a tilt proof construction. With braked and rubbercoated castors, this ECG Cart ensures stability in every situation. Due to the high quality materials this premium accessory also has a high durability.