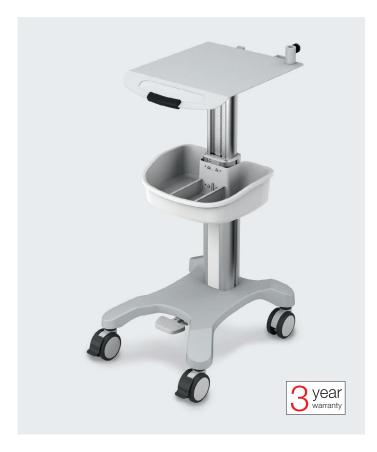

# Height Adjustable ECG Cart

## seca CT500-2

- + Compatible with all seca ECG machines
- + Easy height adjustment by using the foot pedal
- + Braked castors for more stability and safety
- + Cable covers and cord organiser helps protect leads
- + Storage bin with dividers for accessories
- + Easy to clean and disinfect

### Easy to clean design

With its components, which are impact and scratch resistant powder coated, the seca CT500-2 is not only well designed for daily use in medical environments, it's easy to clean and disinfect. Time efficient infection control is important. Therefore, the ECG Cart has no superfluous edges and notches in which germs could hide from cleaning - improving safety for staff and patients.

#### Improved workflow for staff

An ECG Machine can easily cost a few thousand pounds, so you shouldn't cut corners on accessories, but invest in an absolutely robust, well thoughtout and tip-proof Cart. The seca CT500-2 supports an improved workflow in the medical routine. With a simple press of the foot pedal, you can quickly and easily adjust the height, to provide maximum comfort for all staff members. This mobile cart provides easy transport for ECG machines and accessories as well. It is large enough to accommodate almost all ECG brands.

#### High quality with high durability

The premium ECG Cart seca CT500-2 contributes to higher safety with a tilt proof construction. With braked and rubbercoated castors, this ECG Cart ensures stability in every situation. Due to the high quality materials this premium accessory also has a high durability.