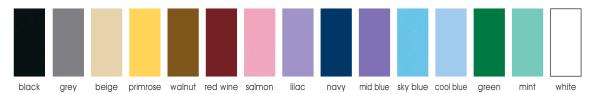

Special order upholstery

colours available

Sun-DISPOSAL1\*/\*\*

Removal & Disposal

of Old Couch

Couch Steps

(see pages 42-43)

**CCCessories** \* these accessories can only be fitted when ordered with the couch

## dimensions

anti-bacterial vinyl upholstery colours - please specify when ordering

please see inside back cover for full specification of our vinyl range

38

FSC\* C12296 The mark of ponelbia forest

Code: Sun-MPT52 Vista 15 under couch trolley 2 single/1 double depth trays