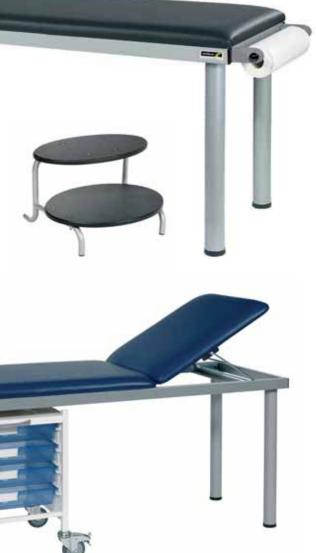

## **Colenso Examination Couches**

Simple, strong and durable, Colenso Couches are designed for everyday general healthcare, providing comfort with contemporary design.

Code: Sun-MEC2 Colenso examination couch with optional head pillow and couch step

Code: Sun-MPT51 Vista 15 under couch trolley 4 single depth trays

Easy clean design and materials

Multi-position

self locking backrest

Anti-bacterial Vinyl Strength Test Fire (Flammability) Testing BS EN ISO 13934-1: 2013 Flammability BS 7176 Medium Hazard BS EN ISO 13973-3: 2000 BS 5852 : 2006 Clause 11 BS EN ISO 12947-2: 1998 (composites)

for support & comfort

Stylish 60cm diameter

legs for stability

Anti-bacterial Vinvl

Leg Supports (pair)

Sun-MPT53

Vista 15

Under Couch Trolley

West Yorkshire

Single layer density foam Luxury 65mm deep

-

contoured upholstery

4 non marking

leg protectors

installation

Sun-INST1\*

Special order upholstery

colours available

Sun-DISPOSAL1\*/\*\*

Removal & Disposal

of Old Couch

Couch Steps

(see pages 42-43)

**CCCessories** \* these accessories can only be fitted when ordered with the couch

Head Pillow

Sun-CBH1\* **Breathing Hole** 

Sun-MPT51

Under Couch Trolley

Under Couch Trolley \*\* Removal from ground floor only - weight and removal restrictions apply, please enquire

Sun-MPT52

Vista 15