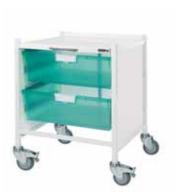

Trolleys

(see pages 56-57)

Anti-bacterial/

anti-microbial vinyl

Special order upholstery

colours available

Sun-DISPOSAL1\*/\*\*

Removal & Disposal

of Old Couch

Couch Steps

(see pages 42-43)

**CCCessories** \* these accessories can only be fitted when ordered with the couch





Head Pillow

Sun-CBH1\* **Breathing Hole** 





Sun-MPT51





Under Couch Trolley

Under Couch Trolley \*\* Removal from ground floor only - weight and removal restrictions apply, please enquire

Sun-MPT52

Vista 15

## dimensions





anti-bacterial vinyl upholstery colours - please specify when ordering

please see inside back cover for full specification of our vinyl range



38

FSC\* C12296 The mark of ponelbia forest





Code: Sun-MPT52 Vista 15 under couch trolley 2 single/1 double depth trays



Code: Sun-MPT53 Vista 15 under couch trolley 2 double depth trays