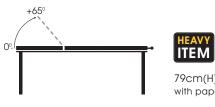

product information

 $\cap$ 

165kg

Maximum user

weight (26st.)

## dimensions

anti-bacterial vinyl upholstery colours - please specify when ordering

please see inside back cover for full specification of our vinyl range

38

FSC\* C12296 The mark of ponelbia forest

Code: Sun-MPT52 Vista 15 under couch trolley 2 single/1 double depth trays