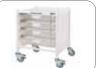

Code: Sun-MPT51 Vista 15 under couch trolley 4 single depth trays

Easy clean design and materials

Multi-position

self locking backrest

Anti-bacterial Vinyl Strength Test Fire (Flammability) Testing BS EN ISO 13934-1: 2013 Flammability BS 7176 Medium Hazard BS EN ISO 13973-3: 2000 BS 5852 : 2006 Clause 11 BS EN ISO 12947-2: 1998 (composites)