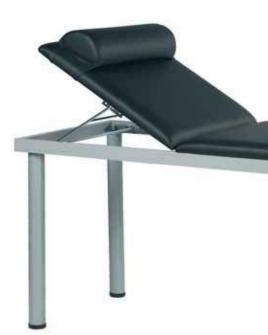

## **Colenso Examination Couches**

Simple, strong and durable, Colenso Couches are designed for everyday general healthcare, providing comfort with contemporary design.

Code: Sun-MEC2 Colenso examination couch with optional head pillow and couch step

Code: Sun-MPT51 Vista 15 under couch trolley 4 single depth trays

Easy clean design and materials

Multi-position

self locking backrest

Anti-bacterial Vinyl Strength Test Fire (Flammability) Testing BS EN ISO 13934-1: 2013 Flammability BS 7176 Medium Hazard BS EN ISO 13973-3: 2000 BS 5852 : 2006 Clause 11 BS EN ISO 12947-2: 1998 (composites)

for support & comfort

Stylish 60cm diameter

legs for stability

Anti-bacterial Vinvl

Leg Supports (pair)

Sun-MPT53

Vista 15

Under Couch Trolley

West Yorkshire

Single layer density foam Luxury 65mm deep

-

contoured upholstery

4 non marking

leg protectors

installation

Sun-INST1\*