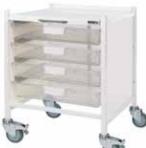

Code: Sun-MPT51 Vista 15 under couch trolley 4 single depth trays

Easy clean design and materials

Multi-position

self locking backrest

Anti-bacterial Vinyl Strength Test Fire (Flammability) Testing BS EN ISO 13934-1: 2013 Flammability BS 7176 Medium Hazard BS EN ISO 13973-3: 2000 BS 5852 : 2006 Clause 11 BS EN ISO 12947-2: 1998 (composites)

Installation Service &

Packaging Recycling

'ista

Vista 15 Under

Couch Trolleys

(see pages 56-57)

Anti-bacterial/

anti-microbial vinyl

Head Pillow

Sun-CBH1\* **Breathing Hole** 

Sun-MPT51

Under Couch Trolley

Under Couch Trolley \*\* Removal from ground floor only - weight and removal restrictions apply, please enquire

Sun-MPT52

Vista 15