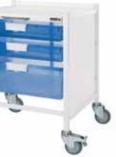

Code: Sun-MPT51 Vista 15 under couch trolley 4 single depth trays

Easy clean design and materials

Multi-position

self locking backrest

Anti-bacterial Vinyl Strength Test Fire (Flammability) Testing BS EN ISO 13934-1: 2013 Flammability BS 7176 Medium Hazard BS EN ISO 13973-3: 2000 BS 5852 : 2006 Clause 11 BS EN ISO 12947-2: 1998 (composites)

Head Pillow

Sun-CBH1\* **Breathing Hole** 

Sun-MPT51

Under Couch Trolley

Under Couch Trolley \*\* Removal from ground floor only - weight and removal restrictions apply, please enquire

Sun-MPT52

Vista 15