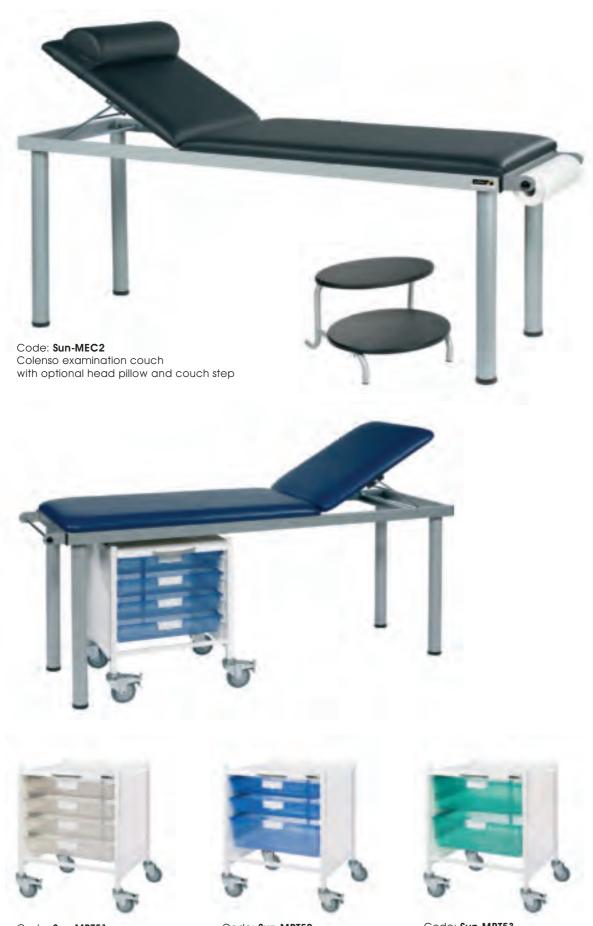

# Colenso Examination Couches

Simple, strong and durable, Colenso Couches are designed for everyday general healthcare, providing comfort with contemporary design.

Code: **Sun-MPT51**Vista 15 under couch trolley 4 single depth trays

## product information

Maximum user weight (26st.)

Multi-position self locking backrest

2 layer/density foam for support & comfort

Luxury 65mm deep contoured upholstery

Anti-bacterial/ anti-microbial vinyl

Paper roll holder (supplied as standard)

Durable silver epoxy coated frame

Stylish 60cm diameter legs for stability

4 non marking leg protectors

Easy clean design and materials

3 year warranty

British made

accessories can only be fitted when ordered with the couch

### dimensions

79cm(H) 193cm(L) 60cm(W) with paper roll holder