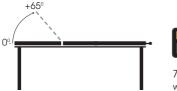

## product information

Maximum user weight (26st.)

Multi-position self locking backrest

2 layer/density foam for support & comfort

Luxury 65mm deep contoured upholstery

Anti-bacterial/ anti-microbial vinyl

### dimensions

79cm(H) 193cm(L) 60cm(W) with paper roll holder