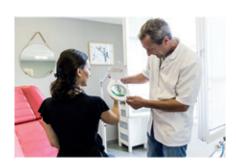

## **VERA**

This LED magnifying lamp is very popular in dermatology, and whenever precise and detailed examinations are necessary. The articulated metal arm and swivel joint makes the light easy to adjust and position. The magnifying glass comes with a protective cover, and a desk-clamp is supplied as standard.