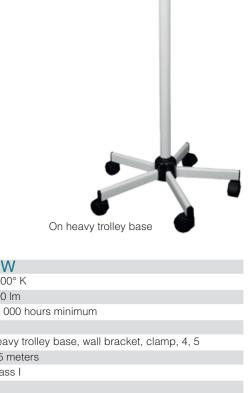

Special wall bracket

| Watts                                               | 4 W                                           |
|-----------------------------------------------------|-----------------------------------------------|
| Kelvins                                             | 6000° K                                       |
| Lumens                                              | 300 lm                                        |
| LED lifetime                                        | 50 000 hours minimum                          |
| Colour Rendering Index (IRC)                        | 95                                            |
| Mounting accessories                                | Heavy trolley base, wall bracket, clamp, 4, 5 |
| Cable length                                        | 1,5 meters                                    |
| Insulation                                          | Class I                                       |
| Available colours                                   | 0                                             |
| Articulated arm                                     | 860 mm                                        |
| Diameter of the magnifying lens 120 mm, magnificati | on x 2,25                                     |
| Lamp base size                                      | Rod Ø 12 mm                                   |
| Lux to 10 cm                                        | 2500 Lux                                      |

| CODES                                       |          |
|---------------------------------------------|----------|
| Lamp (clamp provided, maximum opening 6 cm) | LED00912 |
| Heavy trolley base - high 80 cm             | PIR00912 |
| Wall bracket                                | EMU00912 |