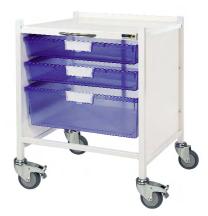

tier) 2 & 3 Litre Sun-MPT/BIN \* Sun-MPT51/LD \*/\*\*\* Sun-DIV1 Sun-DIV4 Sun-MPT1/CV Single Depth Tray Dividers (Vista 10 &15) Tamper Resistant 2.5 Litre Bin Double Depth **Trollev** Cover (Vista 10) (Requires Medi-rail) Tray Dividers (Vista 15) Locking Door (Vista 15 only)



Sun-MPT51/CV Trolley Cover (Vista 15 Only)

\*\* Includes Medi-rail

Vista 10

## dimensions

98cm(H)

56cm(W)

52cm(D)

Vista 15



\*\*\* Locking door option includes a secure top and back panel





# Vista 10 & 15 Trolleys

Vista 10 is an economy priced trolley without any compromise on quality, while Vista 15 is designed to fit under a couch, both trolleys are functional, durable and easy to clean.



Code: Sun-TRO1 Vista 10 Trolley - 1 tray & 1 shelf



Code: Sun-MPT51 Vista 15 Trolley - 4 single depth trays



Code: Sun-MPT52 Vista 15 Trolley - 2 single/1 double depth trays







Code: Sun-MPT51/LD Locking door for Vista 15 trolley



Code: Sun-MPT53 Vista 15 Trolley - 2 double depth trays