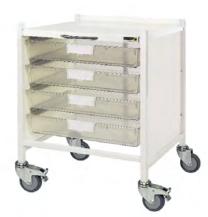

Code: Sun-TRO1 Vista 10 Trolley - 1 tray & 1 shelf

Code: Sun-MPT51 Vista 15 Trolley - 4 single depth trays

Code: Sun-MPT52 Vista 15 Trolley - 2 single/1 double depth trays

Code: Sun-MPT51/LD Locking door for Vista 15 trolley