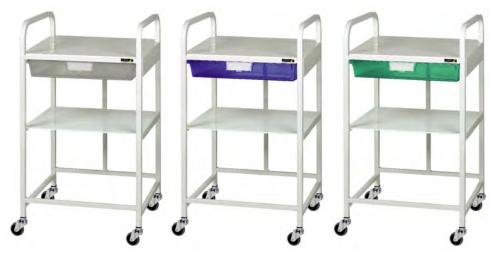

# Vista 10 & 15 Trolleys

Vista 10 is an economy priced trolley without any compromise on quality, while Vista 15 is designed to fit under a couch, both trolleys are functional, durable and easy to clean.

Code: Sun-TRO1 Vista 10 Trolley - 1 tray & 1 shelf

Code: Sun-MPT51 Vista 15 Trolley - 4 single depth trays

Code: Sun-MPT52 Vista 15 Trolley - 2 single/1 double depth trays

Code: Sun-MPT51/LD Locking door for Vista 15 trolley