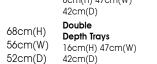

## dimensions

98cm(H)

56cm(W)

52cm(D)

Vista 15

\*\*\* Locking door option includes a secure top and back panel