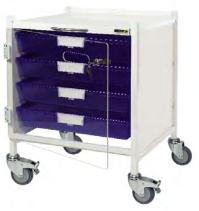

Code: Sun-TRO1 Vista 10 Trolley - 1 tray & 1 shelf

Code: Sun-MPT51 Vista 15 Trolley - 4 single depth trays

Code: Sun-MPT52 Vista 15 Trolley - 2 single/1 double depth trays

Code: Sun-MPT51/LD Locking door for Vista 15 trolley