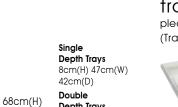

## dimensions

98cm(H)

56cm(W)

52cm(D)

Vista 15

\*\*\* Locking door option includes a secure top and back panel