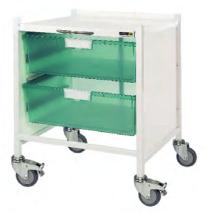

Code: Sun-TRO1 Vista 10 Trolley - 1 tray & 1 shelf

Code: Sun-MPT51 Vista 15 Trolley - 4 single depth trays

Code: Sun-MPT52 Vista 15 Trolley - 2 single/1 double depth trays

Code: Sun-MPT51/LD Locking door for Vista 15 trolley