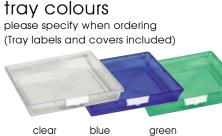

## product information Tilt & locking tray Trays integrate with all 100mm castors with Optional tamper Extra low level (68cm), runner system other Vista products front brakes resistant locking door ideal for under couches (Vista 15 only) (Vista 15 only) (Vista 15 only) ish Mc Stainless steel handle Removable top shelf Easy clean design 2 year warranty Delivery normally within 3-5 working days (Vista 15 only) with integrated upstand and materials (Vista 15 only) (Vista 10 only) **CCCessories** \* These accessories can only be fitted when ordered with the trolley Sun-BUF3 \* Sun-LC3A \* Sun-BUF2 \* Sun-MPTS1 \* Sun-SBOX1 \*/\*\* Antistatic Braked 4 Protective Buffers 4 Protective Buffers Folding Shelf Sharps Box Bracket (Vista 10 Trolleys) (Vista 15 Trolleys) (Daniels - All Sizes) Castors Sun-SBOX2 \*/\*\* Sun-SBOX3 \*/\*\* Sun-MPT/AGH1 \*/\*\* Sun-GBH1 \*/\*\* Sun-MPT/Rail1 Sharps Box Bracket Sharps Box Bracket Alcohol Gel Holder Glove Box Holder Medi-rail (Frontier) Upto 1 Litre (Frontier) 2 & 3 Litre Sun-MPT/BIN \* Sun-MPT51/LD \*/\*\*\* Sun-DIV1 Sun-DIV4 Sun-MPT1/CV Single Depth Tray Dividers (Vista 10 &15) Tamper Resistant 2.5 Litre Bin Double Depth **Trollev** Cover (Vista 10) (Requires Medi-rail) Tray Dividers (Vista 15) Locking Door (Vista 15 only)