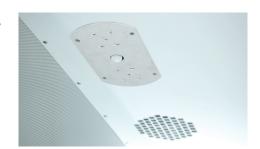

# Ventilation

Ceiling panel contains a 12 volt IAC TranquilAire® all-in-one silenced ventilation system.

# Lighting

LED maintenance free, ceiling recessed lights, 12 volt.