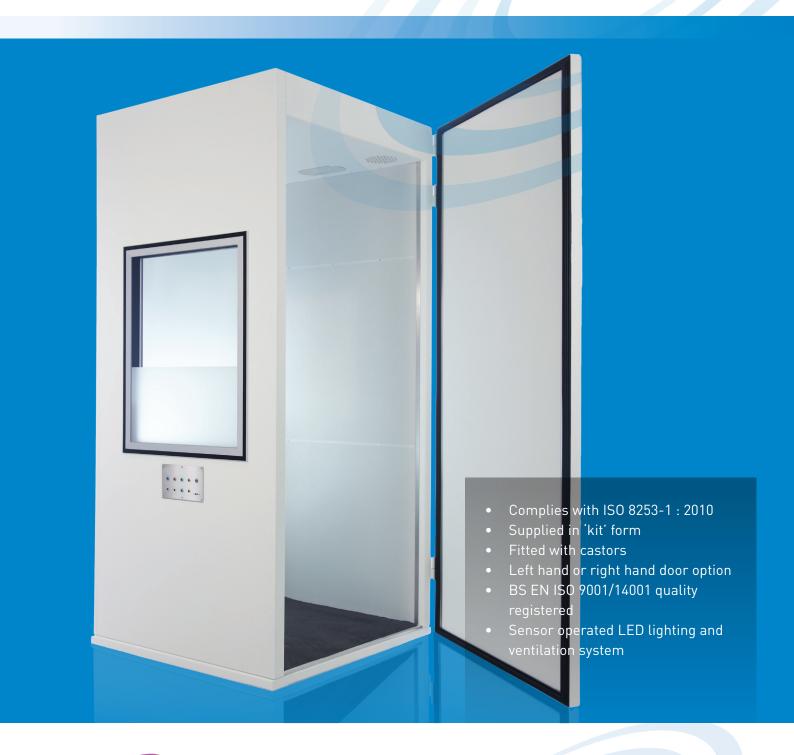

# 350 Series Maxi Audiology Booth

A proven, low-cost solution for industrial and retail audiometry

# 350 Series Maxi Audiology Booth

The 350 Series Sound Shelter provides a controlled acoustic environment in which hearing evaluation can be undertaken efficiently at low cost, whilst complying with ISO 8253-1: 2010. Equipped with its own ventilation system, lighting, and jack panel (for connection to an audiometer) it is ready to use within hours of delivery.

#### **Dimensions**

|                       | W (mm) | D (mm) | H (mm) |
|-----------------------|--------|--------|--------|
| Outside<br>Dimensions | 1000   | 1069   | 2253   |
| Inside<br>Dimensions  | 894    | 948    | 2000   |

#### Door

One 894mm wide x 2000mm high (clear opening) IAC Noise-Lock® door. For complete safety and effective acoustic control, self-aligning magnetic compression seals are mounted on the top, bottom and sides of the door leaf. The door can be supplied with either a right or left hand opening.

# Window

One double glazed unit comprises 6mm thick safety glass fitted in aluminium frames; clear view 750mm high x 600mm wide. The lower portion of the window has a frosted section.

# Data

To comply with the ISO Standard BS EN ISO 8253-1:2010\* the appropriate permissable background / external noise level is no greater than 57dB (at 500Hz) assuming a noise barrier headset (audiocups) is used. If a higher degree of noise reduction is required, please contact IAC Acoustics.