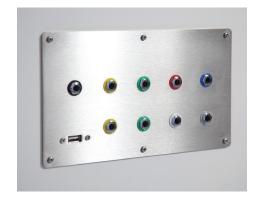

#### Jack Panel

Completely pre-wired, flush-mounted jack panel consists of nine 6mm 3 pole sockets and one USB connection.