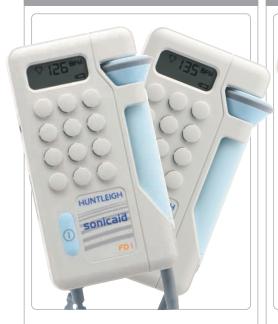

### HANDHELD 2MHz & 3MHz DOPPLERS

The latest generation of the world renowned hand held fetal Dopplers offer even greater performance, quality and value for money.

The ultimate in obstetric pocket Doppler for obstetricians, midwives, doctors and other specialists.

### sonicaid FDI and FD3

RATE DISPLAY DOPPLERS WITH FIXED 2MHz OR 3MHz WATERPROOF PROBE MODELS

The FD1 combines all the powerful features of the D920 with the added advantage of displaying fetal heart rate. The high sensitivity 2MHz probe provides reliable detection throughout pregnancy. Our latest FD3 model meets the growing demand for a high sensitivity 3MHz rate display Doppler for sensitive detection in early gestation.