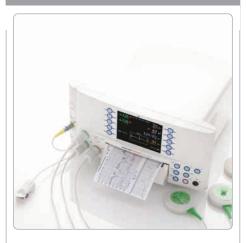

### sonicaid BD4000xs

ENTRY LEVEL FETAL MONITORING

The Sonicaid BD4000xs is designed to deliver cost-effective monitoring without compromising quality, precision, performance and ergonomics. Ideally suited for the antenatal monitoring environment. Twins capable as standard on wide format paper.

# sonicaid BD4000xs

### ENTRY LEVEL FETAL MONITORING

The BD4000xs fetal monitor is ideal for antenatal clinic and doctor's office use.

Its compact size and styling belie its ruggedness and robust design, using the same materials, construction and design expertise as our world-renowned handheld Dopplers.

- Twins capability as standard
- Unique no compromise full size twin FHR scale printing
- User adjustable, tachycardia, bradycardia, loss of contact and cross – channel rate verification alerts
- Software System Interface
- User-customisable trace annotation facility
- Automatic fetal movement detection
- Intuitive user interface and controls simplifying training
- Maternally sensed fetal movement marker
- Extra long plain thermal paper packs reduces running costs and guarantees 100% trace registration accuracy.
- Trolley and wall mount options