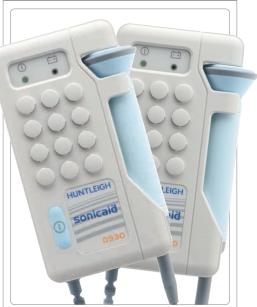

### sonicaid Dopplers

### HANDHELD 2MHz & 3MHz DOPPLERS

The latest generation of the world renowned hand held fetal Dopplers offer even greater performance, quality and value for money.

The ultimate in obstetric pocket Doppler for obstetricians, midwives, doctors and other specialists.

# sonicaid Dopplers

Often copied... never equalled

### SONICAID FETAL MONITORING

Sonicaid Dopplers - the ultimate in Obstetric pocket Dopplers for obstetricians, midwives, doctors and other specialists.