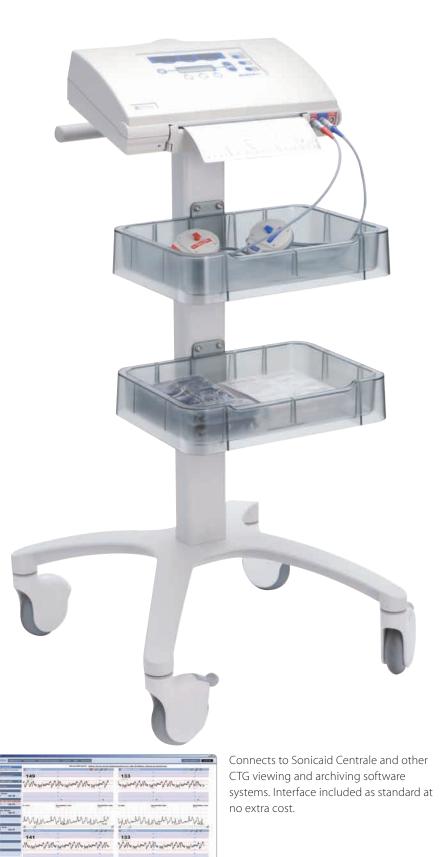

### sonicaid FM800 Encore

ACUTE FETAL/MATERNAL INTRAPARTUM MONITORING

The Sonicaid FM800 Encore series is designed to provide flexible solutions for high-risk fetal and maternal assessment.

With integrated maternal vital signs monitoring (FM830E), the FM800 Encore series offers enhanced care throughout labour and delivery.

#### HIGH PERFORMANCE ACUTE FETAL/MATERNAL INTRAPARTUM MONITORING

The Sonicaid FM800 Encore series high performance fetal and maternal monitors, uses today's advanced technology to produce the most accurate acquisition of data. The Sonicaid FM800 Encore series gives you accuracy and clarity in every situation. In the fast-paced environment of the labour ward, you need equipment that's easy to use and data that is quick to read.

- Using the very latest in ultrasound technology, the Sonicaid FM800 Encore gives increased performance. Combined with our 'Locate & Track' technology, the FM800E makes it easy to locate and maintain contact with the fetal heart in mothers of all sizes
- Superbly accurate fetal ECG that works in the most demanding of environments – perfect for the busy labour room
- User defined alarm settings
- Unique and powerful Antepartum CTG Care analysis provides an objective, numerical and consistent assessment of the CTG
- TREND intrapartum function provides clear data on periodic changes over time in the FHR. For use during the first stage of labour
- Optional wireless transducer system available
   (Sonicaid Freedom)