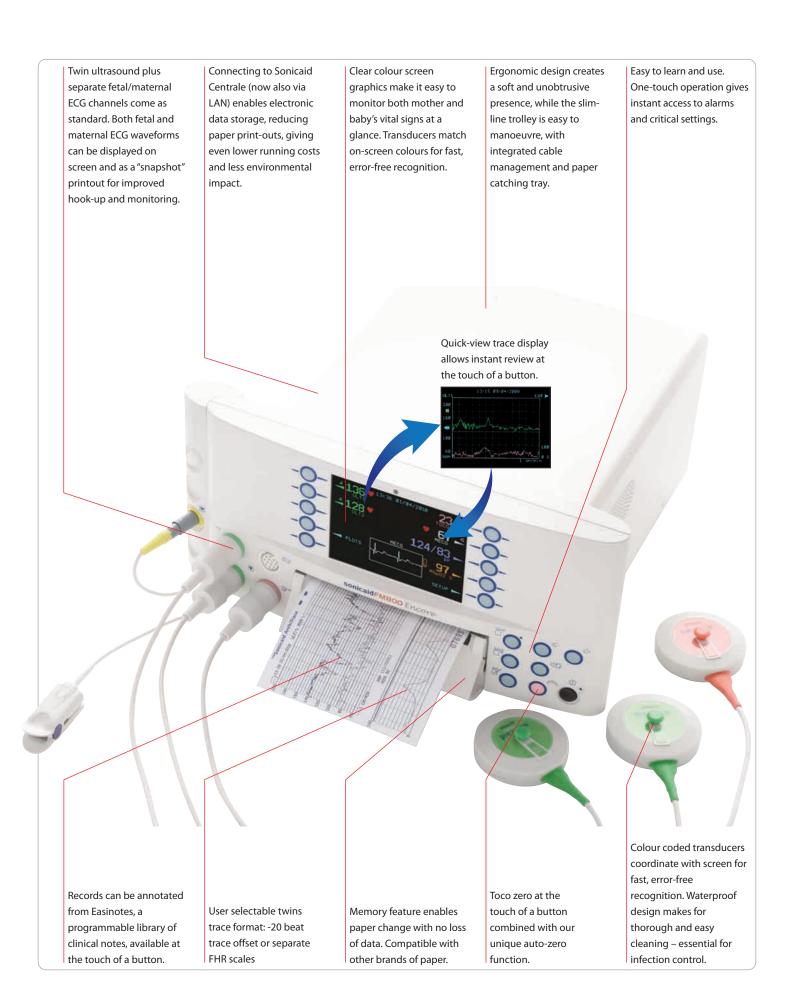

### sonicaid FM800 Encore

ACUTE FETAL/MATERNAL INTRAPARTUM MONITORING

The Sonicaid FM800 Encore series is designed to provide flexible solutions for high-risk fetal and maternal assessment.

With integrated maternal vital signs monitoring (FM830E), the FM800 Encore series offers enhanced care throughout labour and delivery.

Includes antepartum CTG analysis and Intrapartum Trend functionality.

Approved accessories and consumables available – ask about our contract prices

Approved accessories and consumables available – ask about our contract prices

Tele-Fetal Monitoring option available

Approved accessories and consumables available – ask about our contract prices

CTG Analysis

Trend report function for enhanced labour management

Wireless transducer option available

#### HIGH PERFORMANCE ACUTE FETAL/MATERNAL INTRAPARTUM MONITORING

The Sonicaid FM800 Encore series high performance fetal and maternal monitors, uses today's advanced technology to produce the most accurate acquisition of data. The Sonicaid FM800 Encore series gives you accuracy and clarity in every situation. In the fast-paced environment of the labour ward, you need equipment that's easy to use and data that is quick to read.

- Using the very latest in ultrasound technology, the Sonicaid FM800 Encore gives increased performance. Combined with our 'Locate & Track' technology, the FM800E makes it easy to locate and maintain contact with the fetal heart in mothers of all sizes
- Superbly accurate fetal ECG that works in the most demanding of environments – perfect for the busy labour room
- User defined alarm settings
- Unique and powerful Antepartum CTG Care analysis provides an objective, numerical and consistent assessment of the CTG
- TREND intrapartum function provides clear data on periodic changes over time in the FHR. For use during the first stage of labour
- Optional wireless transducer system available
   (Sonicaid Freedom)

Wireless transducer option available

| AUNTLINEN                                                                                                                                                                                                                                                                                                                                                                                                                                                                                                                                                                                                                                                                                                                                                                                                                                                                                                                                                                                                                                                                                                                                                                                                                                                                                                                                                                                                                                                                                                                                                                                                                                                                                                                                                                                                                                                                                                                                                                                                                                                                                                                      |                                 |                   |                     | No. of Concession, Name                                                                                         |                                          |  |
|--------------------------------------------------------------------------------------------------------------------------------------------------------------------------------------------------------------------------------------------------------------------------------------------------------------------------------------------------------------------------------------------------------------------------------------------------------------------------------------------------------------------------------------------------------------------------------------------------------------------------------------------------------------------------------------------------------------------------------------------------------------------------------------------------------------------------------------------------------------------------------------------------------------------------------------------------------------------------------------------------------------------------------------------------------------------------------------------------------------------------------------------------------------------------------------------------------------------------------------------------------------------------------------------------------------------------------------------------------------------------------------------------------------------------------------------------------------------------------------------------------------------------------------------------------------------------------------------------------------------------------------------------------------------------------------------------------------------------------------------------------------------------------------------------------------------------------------------------------------------------------------------------------------------------------------------------------------------------------------------------------------------------------------------------------------------------------------------------------------------------------|---------------------------------|-------------------|---------------------|-----------------------------------------------------------------------------------------------------------------|------------------------------------------|--|
| -                                                                                                                                                                                                                                                                                                                                                                                                                                                                                                                                                                                                                                                                                                                                                                                                                                                                                                                                                                                                                                                                                                                                                                                                                                                                                                                                                                                                                                                                                                                                                                                                                                                                                                                                                                                                                                                                                                                                                                                                                                                                                                                              | -                               |                   |                     | in inter the second                                                                                             |                                          |  |
| and the second distance                                                                                                                                                                                                                                                                                                                                                                                                                                                                                                                                                                                                                                                                                                                                                                                                                                                                                                                                                                                                                                                                                                                                                                                                                                                                                                                                                                                                                                                                                                                                                                                                                                                                                                                                                                                                                                                                                                                                                                                                                                                                                                        | 149                             | 100               | 13                  | 3                                                                                                               | 1.111                                    |  |
|                                                                                                                                                                                                                                                                                                                                                                                                                                                                                                                                                                                                                                                                                                                                                                                                                                                                                                                                                                                                                                                                                                                                                                                                                                                                                                                                                                                                                                                                                                                                                                                                                                                                                                                                                                                                                                                                                                                                                                                                                                                                                                                                | - When and the most of the many |                   |                     | have shown the work the                                                                                         |                                          |  |
| Torne torn                                                                                                                                                                                                                                                                                                                                                                                                                                                                                                                                                                                                                                                                                                                                                                                                                                                                                                                                                                                                                                                                                                                                                                                                                                                                                                                                                                                                                                                                                                                                                                                                                                                                                                                                                                                                                                                                                                                                                                                                                                                                                                                     |                                 | the second second |                     |                                                                                                                 |                                          |  |
| Contractor of the                                                                                                                                                                                                                                                                                                                                                                                                                                                                                                                                                                                                                                                                                                                                                                                                                                                                                                                                                                                                                                                                                                                                                                                                                                                                                                                                                                                                                                                                                                                                                                                                                                                                                                                                                                                                                                                                                                                                                                                                                                                                                                              |                                 | 1.4               |                     | 1. The second | 1.0                                      |  |
| Tables in                                                                                                                                                                                                                                                                                                                                                                                                                                                                                                                                                                                                                                                                                                                                                                                                                                                                                                                                                                                                                                                                                                                                                                                                                                                                                                                                                                                                                                                                                                                                                                                                                                                                                                                                                                                                                                                                                                                                                                                                                                                                                                                      | 110                             | No.               | Harris in           | -                                                                                                               | 7.7.7                                    |  |
| Contraction of the local division of the loc | MAN                             | Manuel            | Mariel 40           | M. Mainella                                                                                                     | elabores.                                |  |
| Party and                                                                                                                                                                                                                                                                                                                                                                                                                                                                                                                                                                                                                                                                                                                                                                                                                                                                                                                                                                                                                                                                                                                                                                                                                                                                                                                                                                                                                                                                                                                                                                                                                                                                                                                                                                                                                                                                                                                                                                                                                                                                                                                      | a state                         | TO DE MARTE D     | 100 - x 1           | The second second second                                                                                        | 42.                                      |  |
| -                                                                                                                                                                                                                                                                                                                                                                                                                                                                                                                                                                                                                                                                                                                                                                                                                                                                                                                                                                                                                                                                                                                                                                                                                                                                                                                                                                                                                                                                                                                                                                                                                                                                                                                                                                                                                                                                                                                                                                                                                                                                                                                              | 141                             |                   | 13                  |                                                                                                                 |                                          |  |
| -                                                                                                                                                                                                                                                                                                                                                                                                                                                                                                                                                                                                                                                                                                                                                                                                                                                                                                                                                                                                                                                                                                                                                                                                                                                                                                                                                                                                                                                                                                                                                                                                                                                                                                                                                                                                                                                                                                                                                                                                                                                                                                                              |                                 | -                 |                     |                                                                                                                 | Concernant Pressent                      |  |
| POUR -                                                                                                                                                                                                                                                                                                                                                                                                                                                                                                                                                                                                                                                                                                                                                                                                                                                                                                                                                                                                                                                                                                                                                                                                                                                                                                                                                                                                                                                                                                                                                                                                                                                                                                                                                                                                                                                                                                                                                                                                                                                                                                                         | Manual Manual Manual Ma         |                   |                     | Manin Manin Manini M                                                                                            |                                          |  |
| _                                                                                                                                                                                                                                                                                                                                                                                                                                                                                                                                                                                                                                                                                                                                                                                                                                                                                                                                                                                                                                                                                                                                                                                                                                                                                                                                                                                                                                                                                                                                                                                                                                                                                                                                                                                                                                                                                                                                                                                                                                                                                                                              | and a second                    | ////              | annon da se la band |                                                                                                                 | 8 10 10 10 10 10 10 10 10 10 10 10 10 10 |  |
| -                                                                                                                                                                                                                                                                                                                                                                                                                                                                                                                                                                                                                                                                                                                                                                                                                                                                                                                                                                                                                                                                                                                                                                                                                                                                                                                                                                                                                                                                                                                                                                                                                                                                                                                                                                                                                                                                                                                                                                                                                                                                                                                              | -                               |                   | 1. F                |                                                                                                                 | 1.00                                     |  |
| 1000                                                                                                                                                                                                                                                                                                                                                                                                                                                                                                                                                                                                                                                                                                                                                                                                                                                                                                                                                                                                                                                                                                                                                                                                                                                                                                                                                                                                                                                                                                                                                                                                                                                                                                                                                                                                                                                                                                                                                                                                                                                                                                                           |                                 | Augusta and       | spation into        |                                                                                                                 |                                          |  |
| STOLENING.                                                                                                                                                                                                                                                                                                                                                                                                                                                                                                                                                                                                                                                                                                                                                                                                                                                                                                                                                                                                                                                                                                                                                                                                                                                                                                                                                                                                                                                                                                                                                                                                                                                                                                                                                                                                                                                                                                                                                                                                                                                                                                                     | _                               |                   |                     |                                                                                                                 |                                          |  |
| Tall in a                                                                                                                                                                                                                                                                                                                                                                                                                                                                                                                                                                                                                                                                                                                                                                                                                                                                                                                                                                                                                                                                                                                                                                                                                                                                                                                                                                                                                                                                                                                                                                                                                                                                                                                                                                                                                                                                                                                                                                                                                                                                                                                      |                                 |                   |                     | Myand Man Man                                                                                                   |                                          |  |
|                                                                                                                                                                                                                                                                                                                                                                                                                                                                                                                                                                                                                                                                                                                                                                                                                                                                                                                                                                                                                                                                                                                                                                                                                                                                                                                                                                                                                                                                                                                                                                                                                                                                                                                                                                                                                                                                                                                                                                                                                                                                                                                                | 1.200.000                       |                   | prin the state      | A PERSONAL AND APPENDING                                                                                        | a dance a                                |  |
| -                                                                                                                                                                                                                                                                                                                                                                                                                                                                                                                                                                                                                                                                                                                                                                                                                                                                                                                                                                                                                                                                                                                                                                                                                                                                                                                                                                                                                                                                                                                                                                                                                                                                                                                                                                                                                                                                                                                                                                                                                                                                                                                              | 0 2 9 4 - 2 8                   |                   |                     | THE R. S. P. LEWIS CO., No. of Concession, Name                                                                 |                                          |  |