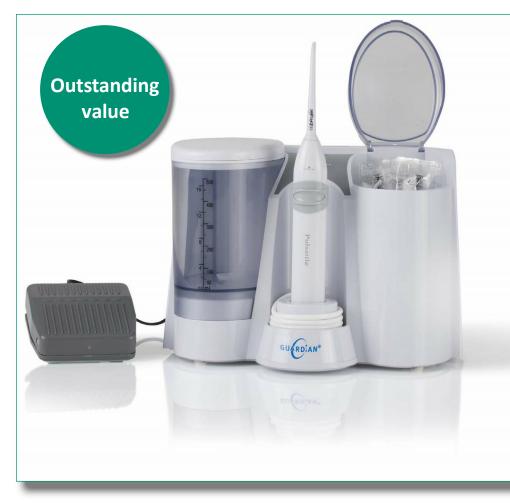

#### Ear Irrigation kit consists of:

- Irrigator machine
- Water dispensing handle
- Water resorvoir
- 10 ear irrigation tips
- Tip/ instrument storage
- Mains power cable and plug
- Foot switch

#### Specifications:

- Power: 230V, 50Hz
- Static pressure: 0.25 3 bar maximum
- Working time: 2 3 mins for 500cc
- Continuous usage: 8 mins
- Reservoir: 500ml
- Temp range: 5°C 35°C
- Pressure: 860 1060 hpa
- HxWxD: 180x175x145mm