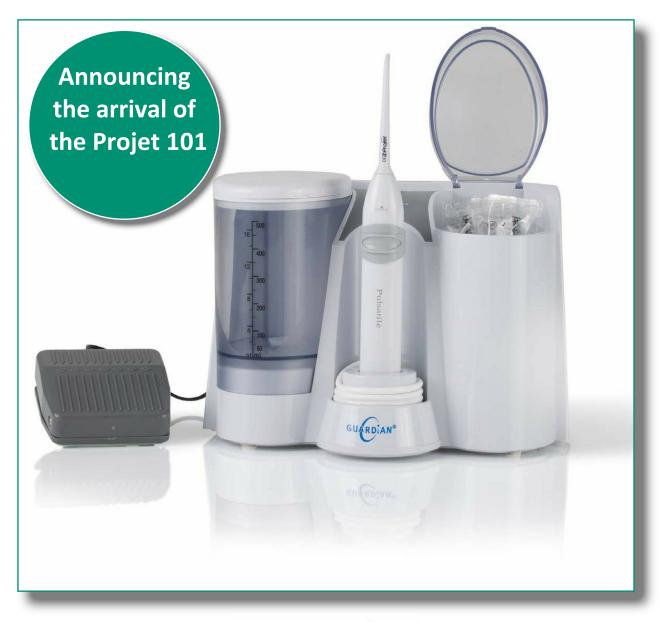

### The New Standard in Electronic Ear Irrigation

**IAC Medical Emerals House** 

**Bray Co Wicklow** 

Tel: 01.2828043 Email: sales@iacl.ie Web: www.iacl.ie

Utilising the most modern production methods the Guardian Projet 101 was designed to fulfil the most demanding surgeries and hospital ward requirements for a reliable, leak free and easy to use machine that is not expensive to run and does not require constant maintenance and subsequent down time.

The P101 has many unique features designed to help the busy surgery such as:

- 1 Extra long mains lead and handle hose so machine can be sited where it is most convenient
- 2 Integral wall mount frees up valuable work space by wall mounting the Projet<sup>™</sup> however easily removed for cleaning etc
- 3 Sliding flow regulator conveniently mounted in handle. Water flow can be temporarily stopped by sliding regulator to off position or flow regulated by sliding control to desired position
- 4 Ultra thin atraumatic tips help visualisation and direction of water flow
- 5 Digital control of water pressure and flow is easy to operate and remains constant and reproducible
- 6 Flat control panel is easy to keep clean
- 7 Tips held securely yet very easy to remove and replace
- 8 On board tip and/or instrument storage
- 9 Quiet operation
- 10 Oversize water reservoir silicone washer to reduce incidence of leaks
- 11 Economically priced

#### Ear Irrigation kit consists of:

- Irrigator machine
- Water dispensing handle
- Water resorvoir
- 10 ear irrigation tips
- Tip/ instrument storage
- Mains power cable and plug
- Foot switch

#### Specifications:

- Power: 230V, 50Hz
- Static pressure: 0.25 3 bar maximum
- Working time: 2 3 mins for 500cc
- Continuous usage: 8 mins
- Reservoir: 500ml
- Temp range: 5°C 35°C
- Pressure: 860 1060 hpa
- HxWxD: 180x175x145mm