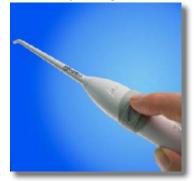

ntrol panel is easy to keep clean
- 7 Tips held securely yet very easy to remove and replace
- 8 On board tip and/or instrument storage
- 9 Quiet operation
- 10 Oversize water reservoir silicone washer to reduce incidence of leaks
- 11 Economically priced

#### Features:

- Power/ water pressure control button
- Water pressure indicator

#### Ear Irrigation kit consists of:

- Irrigator machine
- Water dispensing handle
- Water resorvoir
- 10 ear irrigation tips
- Tip/ instrument storage
- Mains power cable and plug
- Foot switch

#### Specifications:

- Power: 230V, 50Hz
- Static pressure: 0.25 3 bar maximum
- Working time: 2 3 mins for 500cc
- Continuous usage: 8 mins
- Reservoir: 500ml
- Temp range: 5°C 35°C
- Pressure: 860 1060 hpa
- HxWxD: 180x175x145mm

#### Water dispensing handle



#### Water reservoir