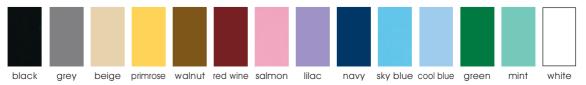

Couch Steps (see section 1.5)

0

anti-bacterial vinyl upholstery colours - please specify when ordering

please see inside back cover for full specification of our vinyl range