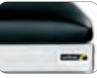

## Alberti Rest Couches

Designed for resting, recovery or where a reduced height application is required, Alberti Couches are strong, durable, easy to clean while being exceptionally comfortable.

## product information

Low height only 50cm high

Maximum user weight (26st.)

Multi-position self locking backrest

2 layer/density foam for support & comfort

Luxury 65mm deep contoured upholstery

Anti-bacterial/ anti-microbial vinyl

Easy clean design and materials

Paper roll holder (supplied as standard)

3 year warranty

Durable silver epoxy coated frame

British made

60cm diameter legs for stability

CE marked

4 adjustable feet for uneven floors