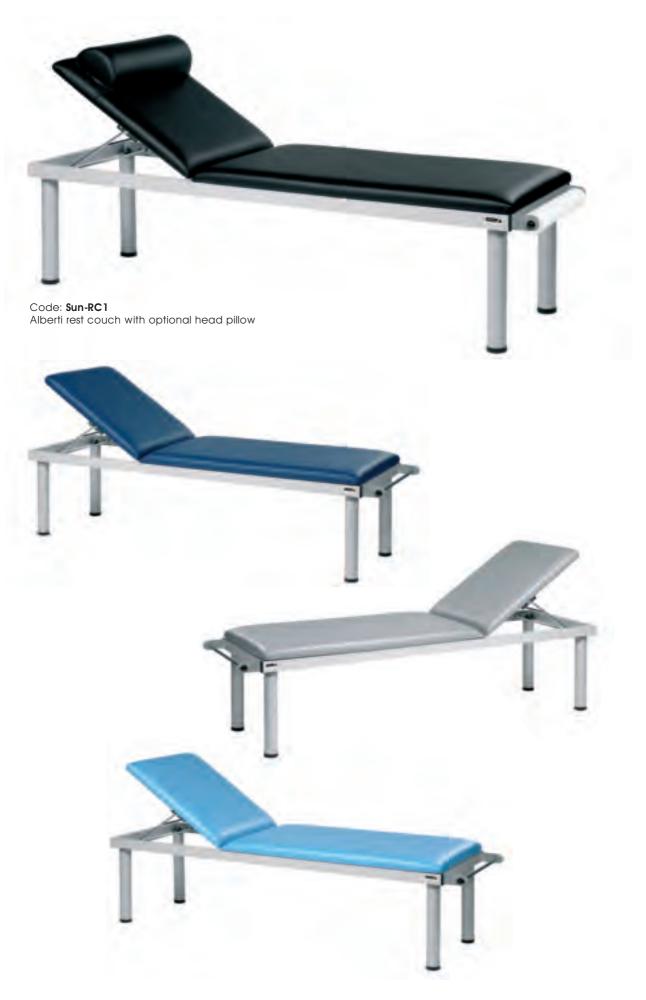

## Alberti Rest Couches

Designed for resting, recovery or where a reduced height application is required, Alberti Couches are strong, durable, easy to clean while being exceptionally comfortable.

## product information

Low height only 50cm high

Maximum user weight (26st.)

Multi-position self locking backrest

2 layer/density foam for support & comfort

Luxury 65mm deep contoured upholstery

Anti-bacterial/ anti-microbial vinyl

Easy clean design and materials

Paper roll holder (supplied as standard)

3 year warranty

Durable silver epoxy coated frame

British made

60cm diameter legs for stability

CE marked

4 adjustable feet for uneven floors