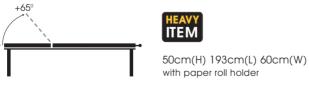

## product information

Low height only 50cm high

Maximum user weight (26st.)

Multi-position self locking backrest

2 layer/density foam for support & comfort

Luxury 65mm deep contoured upholstery

Anti-bacterial/ anti-microbial vinyl

Easy clean design and materials

Paper roll holder (supplied as standard)

3 year warranty

Durable silver epoxy coated frame

British made

60cm diameter legs for stability

CE marked

4 adjustable feet for uneven floors