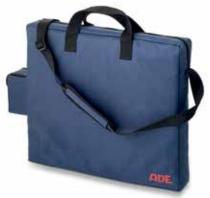

ccount a growing population of increasing size and weight. Perfect for hospital and clinic use with its integrated BMI calculation function. The display reading direction can be turned to the staff at the touch of a button or towards the patient. The tare and hold function completes the professional weighing scale. The mother and child function allows to weigh a child in the arms of of a parent.

Functions: Automatic zero setting, tare, hold function, auto hold function, reweigh function, BMI function, mother & child weighing function, turning display, low battery indication, auto switch off

Power supply: Mains and alkaline batteries (4 x AA)

**CP** 250 kg

**GR** 50 g < 50 kg > 100 g

**WP** 380 x 305 mm

ADE M320000 (s)



**CP** 250 kg

**GR** 100 g

**UT** kg

**WP** 380 x 305 mm





Carrying bag for floor scales ADE MZ10062