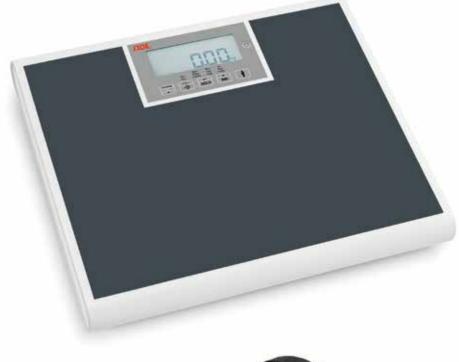

## Electronic floor scale

ADE M320000 (II)

Wide body floor scale to take into account a growing population of increasing size and weight. Perfect for hospital and clinic use with its integrated BMI calculation function. The display reading direction can be turned to the staff at the touch of a button or towards the patient. The tare and hold function completes the professional weighing scale. The mother and child function allows to weigh a child in the arms of of a parent.

Functions: Automatic zero setting, tare, hold function, auto hold function, reweigh function, BMI function, mother & child weighing function, turning display, low battery indication, auto switch off

Power supply: Mains and alkaline batteries (4 x AA)

**CP** 250 kg

**GR** 50 g < 50 kg > 100 g

**WP** 380 x 305 mm

ADE M320000 (s)

**CP** 250 kg

**GR** 100 g

**UT** kg

**WP** 380 x 305 mm