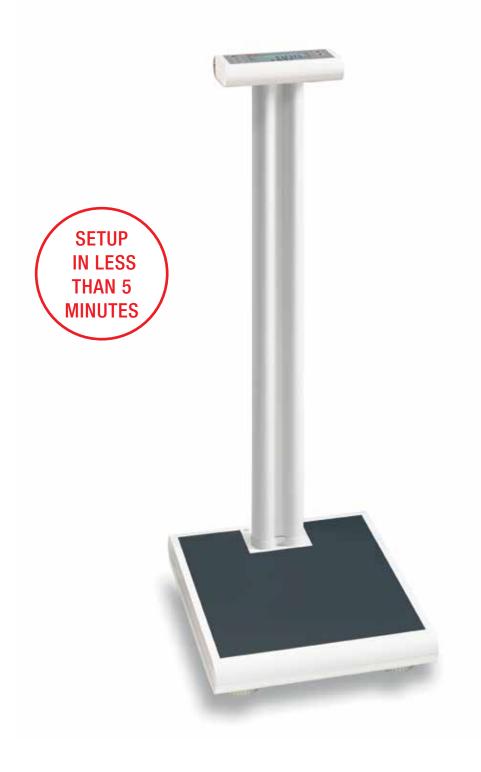

## ADE M320000-01 (III)

The perfect choice in all medical fields. Heavy duty electronic column scale with an extra wide, flat and slip resistant platform. The transport castors ensure easy movability. The BMI, hold and mother-child functions provide fast and clear results of the patients' nutritional condition. The turnable display allows easy reading from patient and user side. The scale operates by mains and batteries, included as standard. The scale setup is fast and easy: supplied in just two parts and assembled by one set of special screws.

Functions: Automatic zero setting, tare, hold function, auto hold function, reweigh function, BMI function, mother & child weighing function, turning display, low battery indication, auto switch off

Power supply: Mains and alkaline batteries (4 x AA)

**CP** 250 kg

**GR** 50 g < 50 kg > 100 g

**UT** kg

**WP** 350 x 450 mm