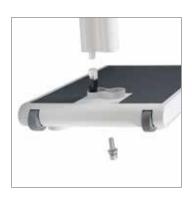

## ADE M320000-01 (III)

The perfect choice in all medical fields. Heavy duty electronic column scale with an extra wide, flat and slip resistant platform. The transport castors ensure easy movability. The BMI, hold and mother-child functions provide fast and clear results of the patients' nutritional condition. The turnable display allows easy reading from patient and user side. The scale operates by mains and batteries, included as standard. The scale setup is fast and easy: supplied in just two parts and assembled by one set of special screws.