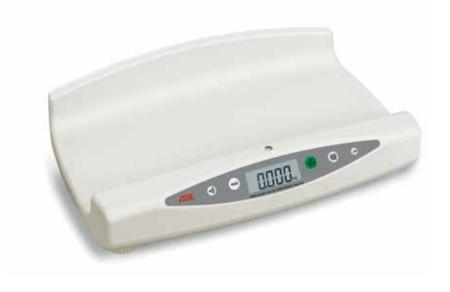

## Electronic baby weighing scale

ADE M118000 (II)

The gently contoured baby tray offers generous as well as secure space for small infants and even for seated toddlers.

The fine graduation of 5 g up to 10 kg, together with the auto-hold function and an electronic dampening system guarantees precise and fast weighing results. The clear backlit display ensures easy reading also in dimmed surroundings. Simple to operate by four clearly marked soft touch buttons.

Functions: Automatic zero setting, tare, hold function, low battery indication, auto switch off, backlight display

Power supply:

Mains and alkaline batteries (4 x AA)

**CP** 20 kg

**GR** 5 g < 10 kg > 10 g

TR 600 x 280 x 90 mm