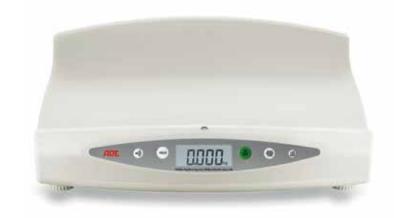

## Electronic baby scales

## Electronic baby weighing scale

ADE M118000 (II)

The gently contoured baby tray offers generous as well as secure space for small infants and even for seated toddlers.

The fine graduation of 5 g up to 10 kg, together with the auto-hold function and an electronic dampening system guarantees precise and fast weighing results. The clear backlit display ensures easy reading also in dimmed surroundings. Simple to operate by four clearly marked soft touch buttons.

Functions: Automatic zero setting, tare, hold function, low battery indication, auto switch off, backlight display

Power supply:

Mains and alkaline batteries (4 x AA)

**CP** 20 kg

**GR** 5 g < 10 kg > 10 g

TR 600 x 280 x 90 mm

## ADE M118000 (s)

**CP** 15 kg

**GR** 5 g

TR 600 x 280 x 90 mm